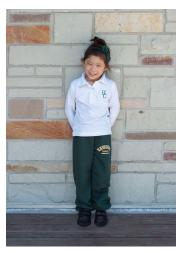

## Junior Kindergarten/Senior Kindergarten Uniform Policy

## Mandatory Uniform Requirements

Students will wear their Number One Dress on Tuesdays.

Regular Dress Days are on all other days of the week (Mondays, Wednesdays, Thursdays and Fridays).

## Number One Dress (Tuesdays):

- tunic **or** dress pants
- short or long sleeve dress shirt with tie
- black modesty shorts
- green knee socks or green tights
- black velcro running shoes



Example of Number One Dress for JK/SK

## Regular Dress (All Other Days):

- short or long sleeve golf shirt
- gym short or Havergal track pant
- green sweater **or** green ¼ zip
- green knee socks or green tights
- black velcro running shoes



Example of Regular Dress for JK/SK