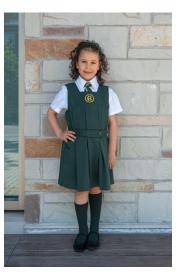

## Number One Dress (Tuesdays):

- tunic **or** dress pants
- short or long sleeve dress shirt with tie
- black modesty shorts
- green knee socks or green tights
- black velcro running shoes

Example of Number One Dress for JK/SK